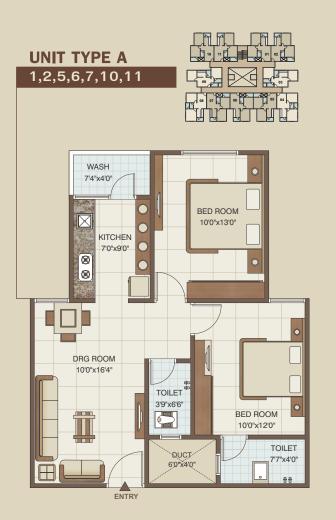

# АРРГОАСН КОАД

18.00 MT. WIDE ROAD

CHECK THE

CHUN THE

**GROUND FLOOR** 

GREEN TO STATE OF THE PARTY OF

11'3"x11'7" BED ROOM

TOILET 7'4"x4'0"

TOILET

7'10"x4'0"