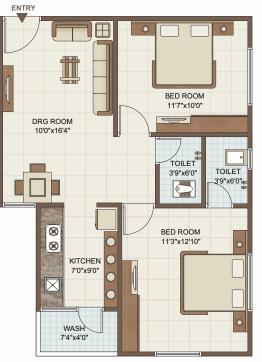

# АРРГОАСН КОАД

18.00 MT. WIDE ROAD

CHECK THE

CHUN THE

**GROUND FLOOR** 

GREEN TO STATE OF THE PARTY OF

11'3"x11'7" BED ROOM

TOILET 7'4"x4'0"

TOILET

7'10"x4'0"