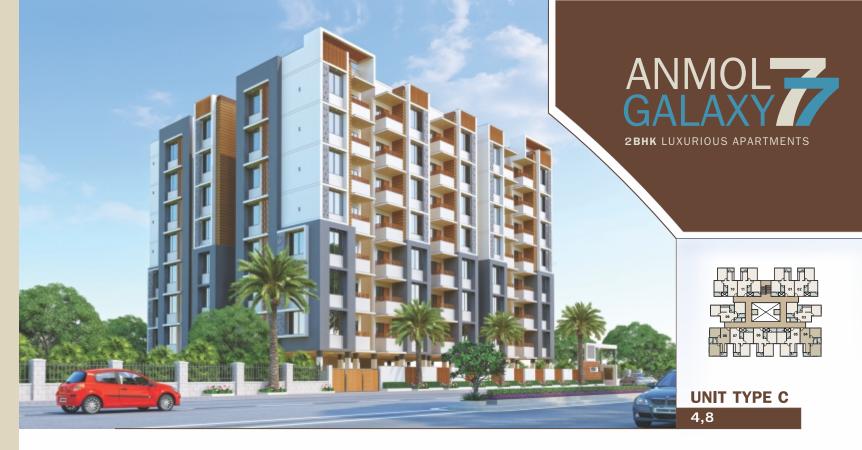

# **KEY PLAN**





EDIN LOXONIOCO AI ANTIMENT

# SITE ADDRESS

Anmol Galaxy77,Nr. Galaxy Spacia, Opposite Galaxy Intercity, B/H Uday Autolink, New Nikol, S.P. Ring Road, A'bad- 382330 **DEVELOPERS** 



ARCHITECT



Apex Engineering & Consultant

STRUCTURAL ENGINEERS



# CONTACT

+91-99044 65577, 70167 56866 email : anmol.galaxy77@gmail.com





**2BHK** LUXURIOUS APARTMENTS



2 LEVEL PARKING

CCTV SURVEILLANCE

WIDE PASSAGE

SECURITY CABIN

ANMOL







# АРРГОАСН КОАД

18.00 MT. WIDE ROAD

CHECK THE

CHUN THE

**GROUND FLOOR** 

GREEN TO STATE OF THE PARTY OF



11'3"x11'7" BED ROOM

TOILET 7'4"x4'0"

TOILET

7'10"x4'0"









# **SPECIFICATION**

### Structure

Earthquake Resistant R.c.c. Frame Structure With Brick Masonry Wall.

### Wall Finish

Internal Single Coat Mala Plaster With Wall Putty & External Double Coat Sand Faced Plaster With Acrylic Paint.

### Flooring

Good Quality 24"x 24" Vitrified Tiles In Drawing And Kitchen, 24"x24" Vitrified Tiles In All Bedrooms.

### Toilet / Bathroom & Plumbing

Glazed Tiles Dado Up To Beam Bottom Level & Flooring, Concealed Plumbing With Reputed Sanitary Ware & C.P. Fittings.

# Kitchen

Good Quality Granite Sandwich Platform With S.S. Sink And Colour Designer Tiles Up To Beam Bottom Level.

## Doors & Windows

Decorative Main door With Wooden Frame All Other Internal Flush Doors, Fully Glazed Powder Coated Two Track Aluminum Section Sliding Windows, With Na