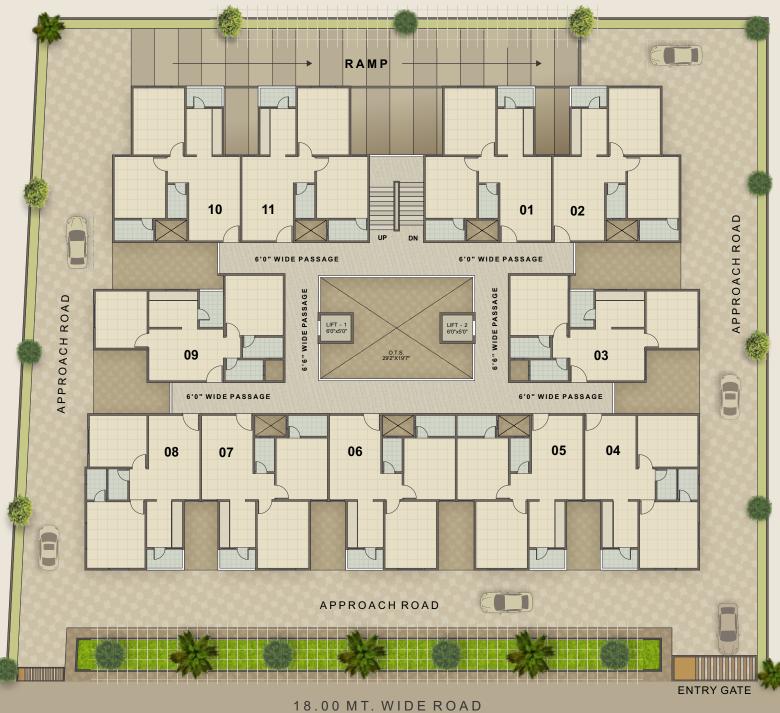

# АРРГОАСН КОАД

18.00 MT. WIDE ROAD

CHECK THE

CHUN THE

**GROUND FLOOR** 

GREEN TO STATE OF THE PARTY OF

11'3"x11'7" BED ROOM

TOILET 7'4"x4'0"

# **AMENITIES**

- Internal Paved Area
- Senior Citizen Sit Outs
- 24 Hours Water Supply
- 24 Hours Security
- 2 Level Parking
- Decorative Foyer
- C.C.T.V. Camera
- 2 Elevators
- Decorative Main Gate