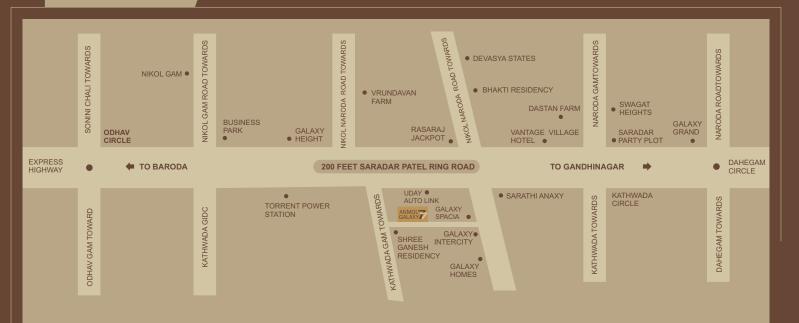

# **KEY PLAN**

EDIN LOXONIOCO AI ANTIMENT

# SITE ADDRESS

Anmol Galaxy77,Nr. Galaxy Spacia, Opposite Galaxy Intercity, B/H Uday Autolink, New Nikol, S.P. Ring Road, A'bad- 382330 **DEVELOPERS** 

ARCHITECT

Apex Engineering & Consultant

STRUCTURAL ENGINEERS