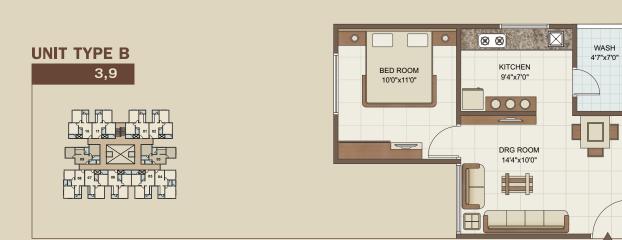

# АРРГОАСН КОАД

18.00 MT. WIDE ROAD

CHECK THE

CHUN THE

**GROUND FLOOR** 

GREEN TO STATE OF THE PARTY OF

11'3"x11'7" BED ROOM

TOILET 7'4"x4'0"

TOILET

7'10"x4'0"