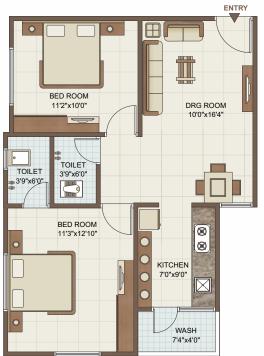

# АРРГОАСН КОАД

18.00 MT. WIDE ROAD

CHECK THE

CHUN THE

**GROUND FLOOR** 

GREEN TO STATE OF THE PARTY OF

11'3"x11'7" BED ROOM

TOILET 7'4"x4'0"

TOILET

7'10"x4'0"