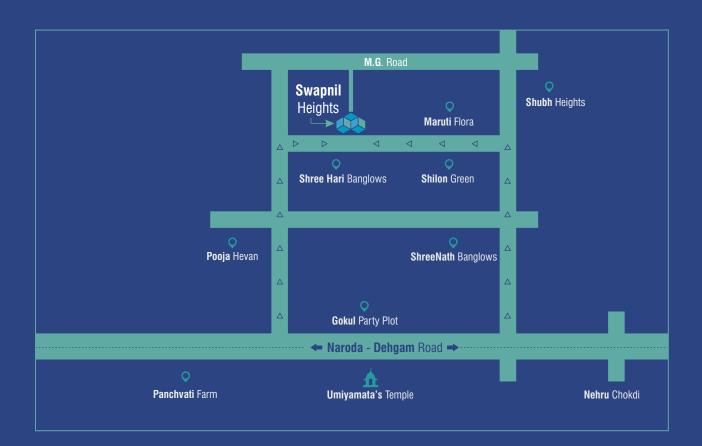

### Site Address

Swapnil Heights, Opp. Shilon Greens, Pooja Hevan Road, B/h Maruti Floora, Nr. Umiya Mataji Temple, Dehgam.