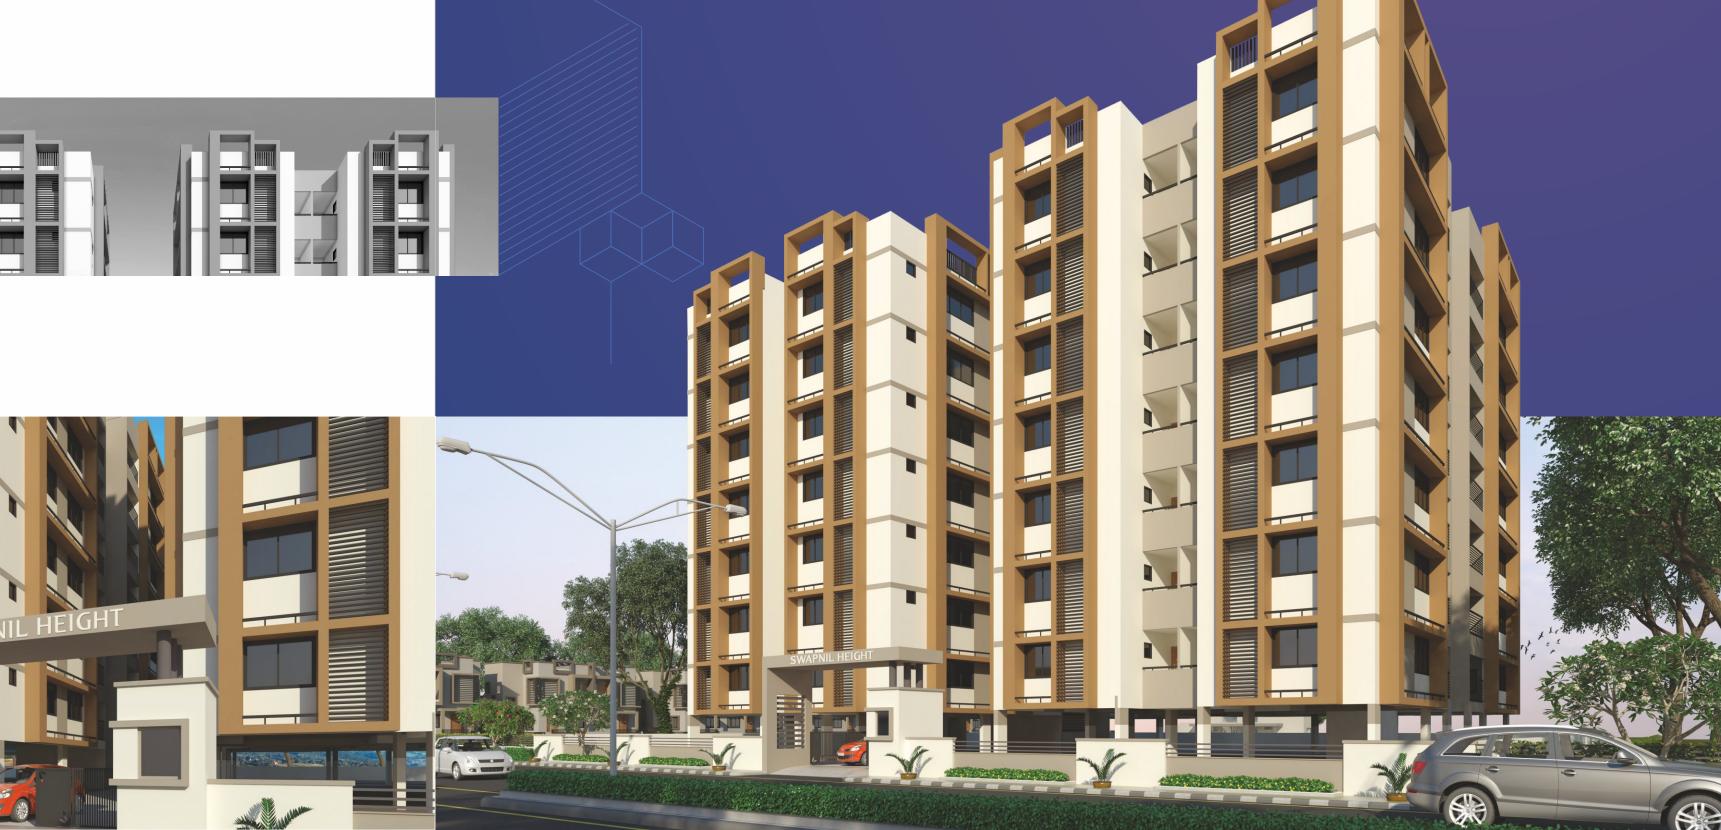

Developer

SIDDHI INAYAK BUILDGON

Architect

SHREEJI STRUCTURAL
Ahmedabad.

Structural Engineers

### Site Address

Swapnil Heights, Opp. Shilon Greens, Pooja Hevan Road, B/h Maruti Floora, Nr. Umiya Mataji Temple, Dehgam.

## Contact No.

+91 99243 69295 | 94295 18357







Smart Society System

Decorative Foyer

Children Play Area

2 Automatic Elevators

C.C.T.V. Camera













Block A Unit Plan | 3 BHK











### **Amenities**







24 Hours Water Supply with meter



24 Hours Security



Smart Society System













# Specification

- Structure Earthquake Resistant R.C.C. Frame Structure
- Internal Single Coat Mala Plaster With Wall Putty & External Double Coat Sand Faced Plaster With Paint.
- Good Quality 32"x32" Vitrified Tiles In Drawing 24"x24" Vitrified Tiles In All Bedrooms.
- Toilet / Bathroom & Plumbing Glazed Tiles Dado Up To Beam Bottom Level & Flooring, Concealed Plumbing With Reputed Sanitary Ware & C.P. Fittings.
- Good Quality Granite Platform With S.S. Sink And Colour Designer Tiles Up To Beam Bottom Level.
- Decorative Main door With Frame All Other Internal Doors Will Be Flush With Laminate, Fully Glazed Powder Coated Two