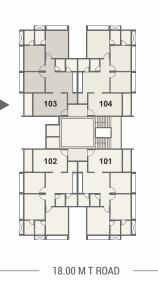

Developer

SIDDHI INAYAK BUILDGON

Architect

SHREEJI STRUCTURAL
Ahmedabad.

Structural Engineers

### Site Address

Swapnil Heights, Opp. Shilon Greens, Pooja Hevan Road, B/h Maruti Floora, Nr. Umiya Mataji Temple, Dehgam.

## Contact No.

+91 99243 69295 | 94295 18357







Smart Society System

Decorative Foyer

Children Play Area

2 Automatic Elevators

C.C.T.V. Camera













Block A Unit Plan | 3 BHK











### **Amenities**







24 Hours Water Supply with meter



24 Hours Security



Smart Society System













# Specification

- Structure Earthquake Resistant R.C.C. Frame Structure
- Internal Single Coat Mala Plaster With Wall Putty & External Double Coat Sand Faced Plaster With Paint.
- Good Quality 32"x32" Vitrified Tiles In Drawing 24"x24" Vitrified Tiles In All Bedrooms.
- Toilet / Bathroom & Plumbing Glazed Tiles Dado Up To Beam Bottom Level & Flooring, Concealed Plumbing With Reputed Sanitary Ware & C.P. Fittings.
- Good Quality Granite Platform With S.S. Sink And Colour Designer Tiles Up To Beam Bottom Level.
- Decorative Main door With Frame All Other Internal Doors Will Be Flush With Laminate, Fully Glazed Powder Coated Two Track Al