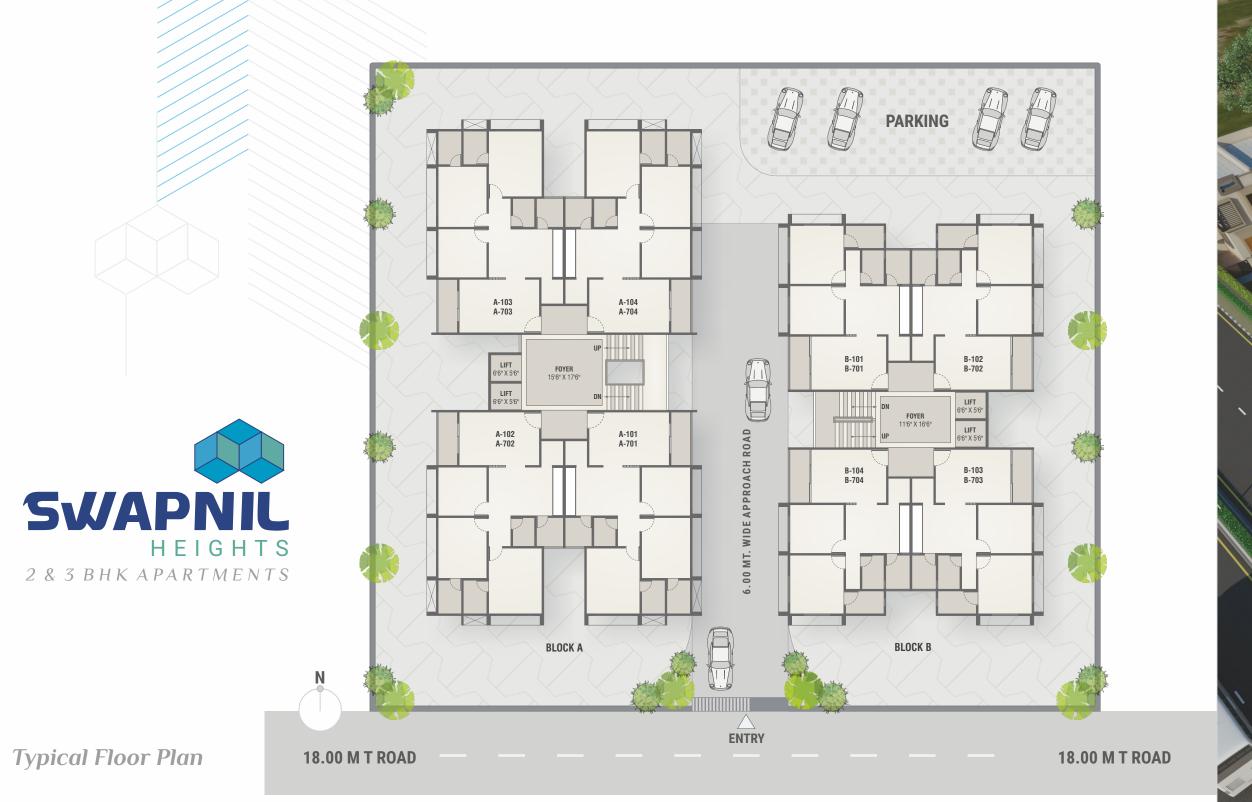

### Site Address

Swapnil Heights, Opp. Shilon Greens, Pooja Hevan Road, B/h Maruti Floora, Nr. Umiya Mataji Temple, Dehgam.