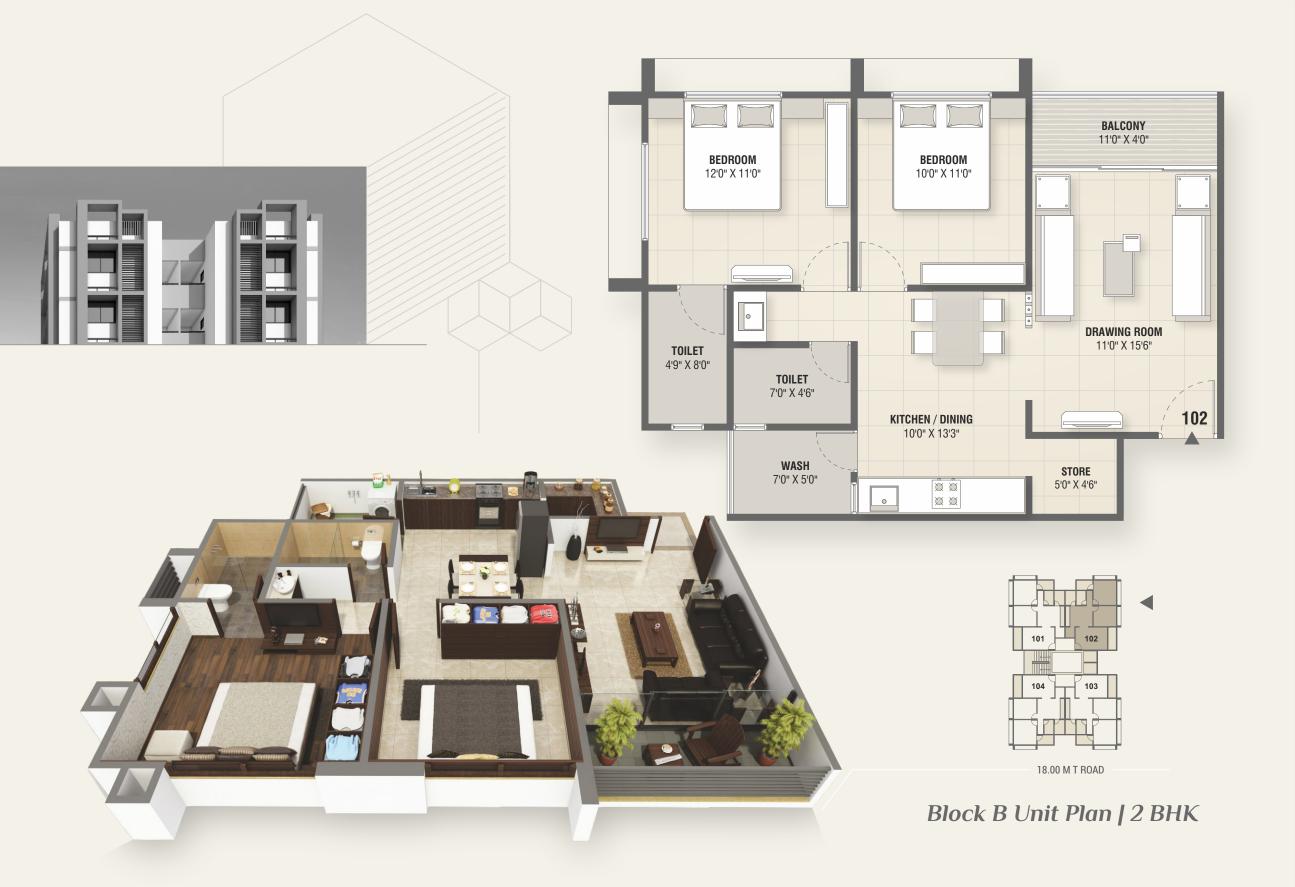

## Contact No.

+91 99243 69295 | 94295 18357

Smart Society System

Decorative Foyer

Children Play Area

2 Automatic Elevators

C.C.T.V. Camera

Block A Unit Plan | 3 BHK