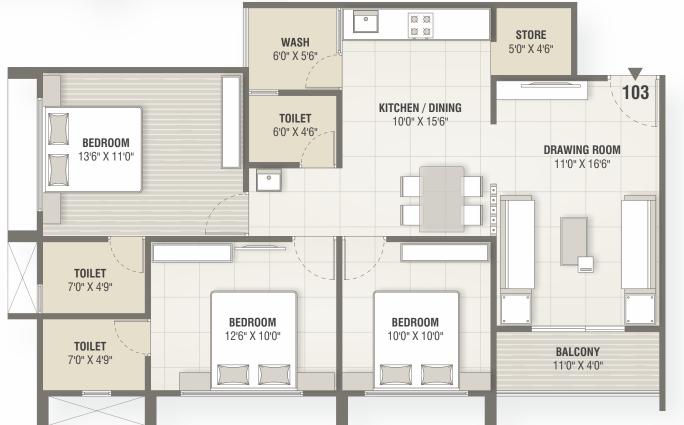

## Contact No.

+91 99243 69295 | 94295 18357

Smart Society System

Decorative Foyer

Children Play Area

2 Automatic Elevators

C.C.T.V. Camera

Block A Unit Plan | 3 BHK