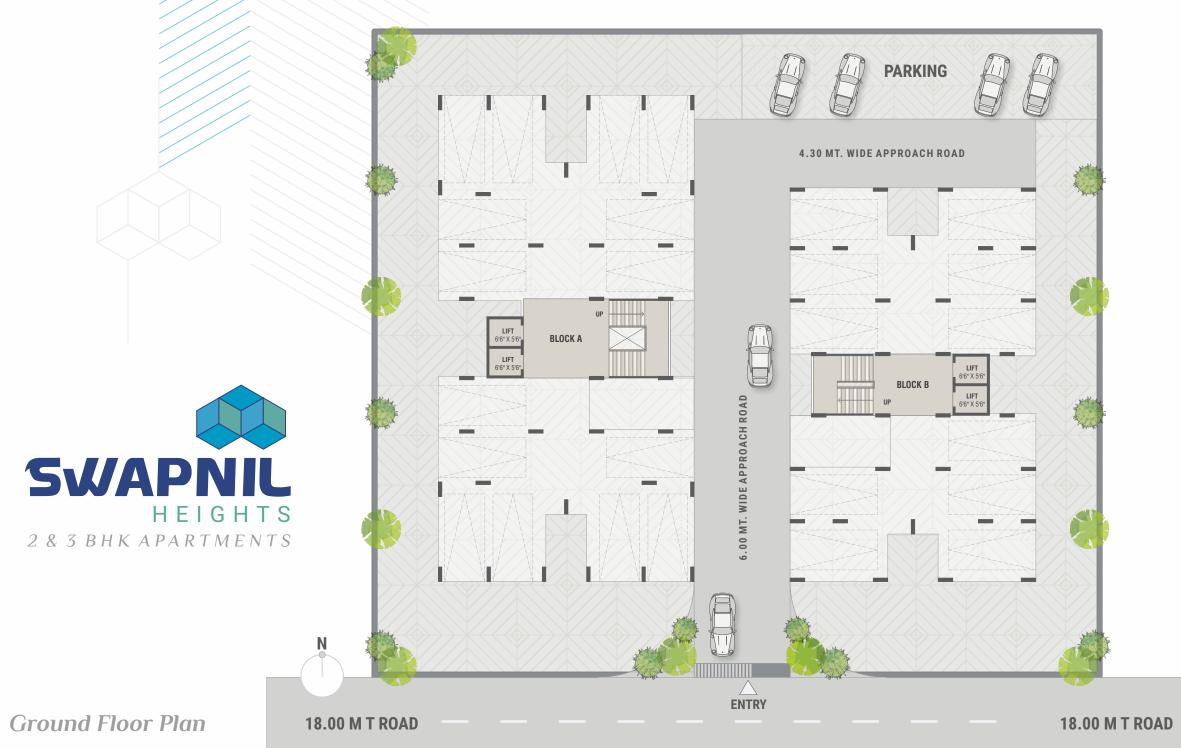

### Site Address

Swapnil Heights, Opp. Shilon Greens, Pooja Hevan Road, B/h Maruti Floora, Nr. Umiya Mataji Temple, Dehgam.